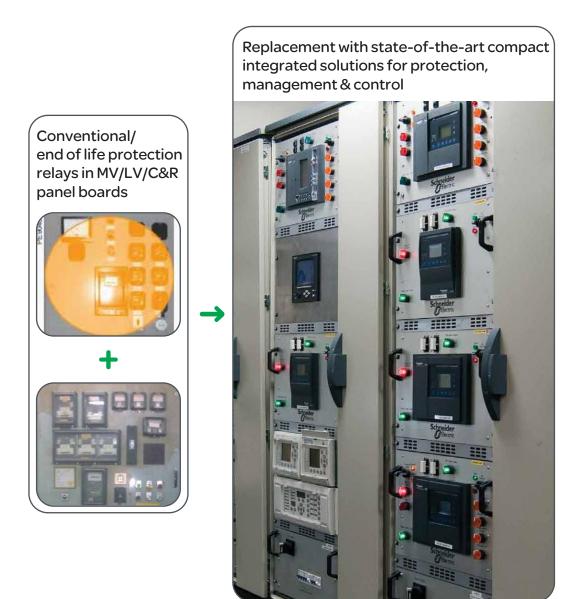

## Upgrade protections to be smarter

Retrofit for protection relays is the Schneider Electric approach to provide a cost-effective solution for previous generations of protection and control relays manufactured by Schneider Electric and other manufacturers.

## Giving a new life to your installations

Retrofit for protection relays is the Schneider Electric approach to provide a cost-effective solution for previous generations of protection and control relays manufactured by Schneider Electric and other manufacturers.