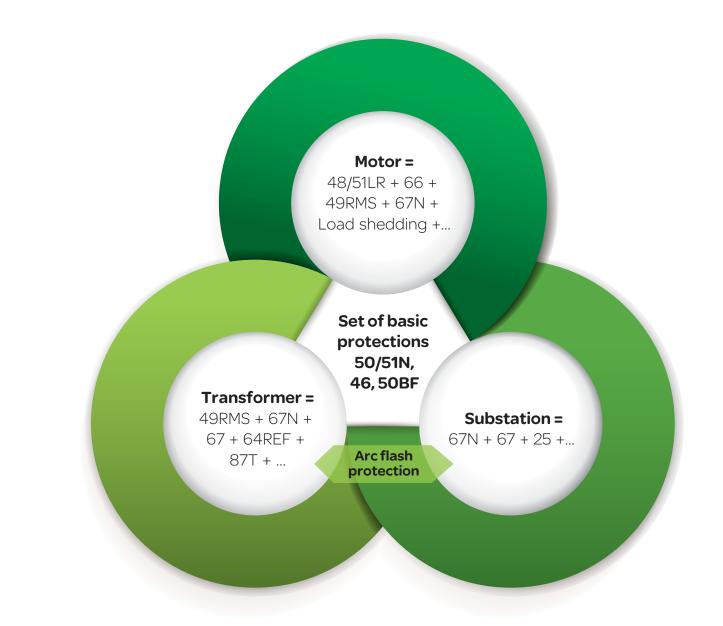

# Relay Retrofit

Protection upgrades with smarter solutions

Schneider Belectric

-

H

110

## **ECOFIT™** Solutions

## Upgrade protections to be smarter

Retrofit for protection relays is the Schneider Electric approach to provide a cost-effective solution for previous generations of protection and control relays manufactured by Schneider Electric and other manufacturers.

Schneider Electric retrofit designs are "Plug and Protect" solutions which are realized with our new generation of MiCOM, Sepam and VAMP ranges.







## Application types





## **ECOFIT™** for protection

### **Relay Activity**



#### Before



Retrofitting of any make relay with advanced Schneider Electric make Numerical Relay After









## Giving a new life to your installations

Retrofit for protection relays is the Schneider Electric approach to provide a cost-effective solution for previous generations of protection and control relays manufactured by Schneider Electric and other manufacturers.

Schneider Electric retrofit designs are "Plug and Protect" solutions which are realized with our new generation of MiCOM, Sepam and VAMP ranges.



## **Application Specific Solution**



## Benefits

#### ACCURACY

- > System protection at current level reduces unnecessary outages and minimise stresses to equipment.
- > Increased accuracy of measurement a