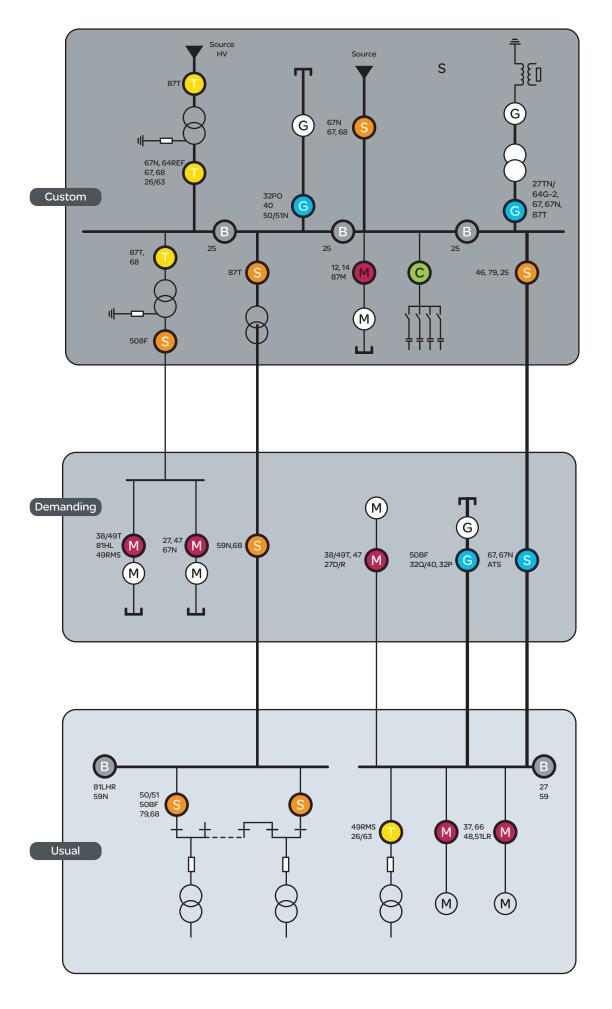

### **Relay Activity**

#### Before

Retrofitting of any make relay with advanced Schneider Electric make Numerical Relay After