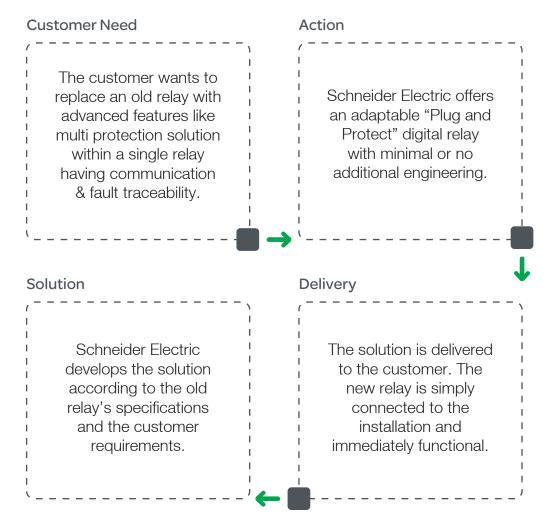

### **Relay Activity**

#### Before

Retrofitting of any make relay with advanced Schneider Electric make Numerical Relay After